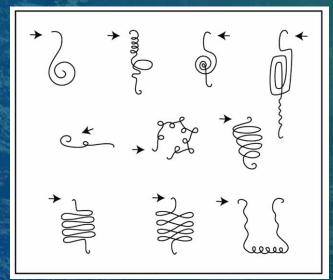

## We learned we could direct the flow of Sophia using Templates...

Caldron of Wisdom Light Infusion

- Can be used for:
- Infusing specific desires and outcomes into any offering you are providing.
- Getting wisdom and guidance on any situation you are in.

Framed Pictures, Doors, Windows, Bedframes – You can do the same with all of these. This will create a SF emanation from the entire surface of the picture into the room.

We learned that shape can generate her frequency...