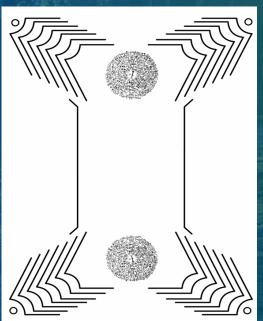

#### 45 DEGREE EMITTER

The 45 Dogwe Einster is a point pattern used. in BioGeometry, discovered by Dr. Kerm

" This method has two basic structural COMPONIETE:

1) A straight line as a base.

I) Two shorter lines corrected to the ends of the bear line at 45 degree angles.

+ This patern is primarily used on a horizontal plane. On a horizordal plane, it works at any prographic exempation; however you can experiment with furning it through multiple prographic orientations and you will find one or more which interesties the amount of BGS created by the emitter.

" The BCD is created between the two arms of the enabler, as if they were "toking" the DGS in their arms.

"This besig design will even work two-dimensionally drawn on peper (a "paper writter") or in time dimensions. In three dimensions, 5 cm lands to be the minimum height for comes BG3 from the patern. In two dimensions, it is common to use 7 of the 45 degree emitter lines in a bones, to make the energy stronger (see the section in Time Gins of the Quality of Number ).

This patient can be used either in subdoor or indoor applications.