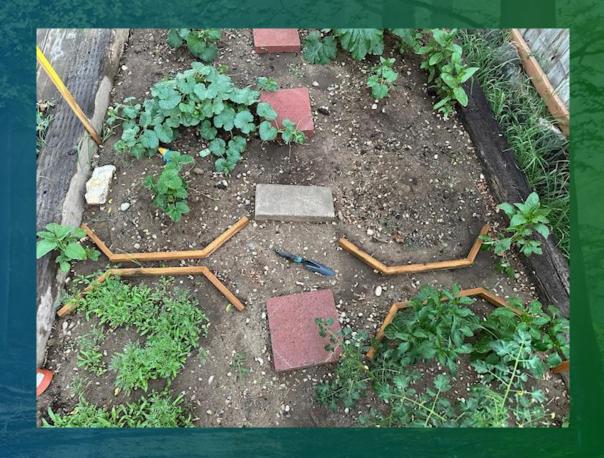

#### 45 DEGREE EMITTER

The 45 Dogwe Einster is a point pattern used. in BioGeometry, discovered by Dr. Kerm

" This method has two basic structural COMPONIETE:

1) A straight line as a base.

I) Two shorter lines corrected to the ends of the bear line at 45 degree angles.

+ This patern is primarily used on a horizontal plane. On a horizordal plane, it works at any prographic exempation; however you can experiment with furning it through multiple prographic orientations and you will find one or more which interesties the amount of BGS created by the emitter.

" The BCD is created between the two arms of the enabler, as if they were "toking" the DGS in their arms.

"This besig design will even work two-dimensionally drawn on peper (a "paper writter") or in time dimensions. In three dimensions, 5 cm lands to be the minimum height for comes BG3 from the patern. In two dimensions, it is common to use 7 of the 45 degree emitter lines in a bones, to make the energy stronger (see the section in Time Gins of the Quality of Number ).

This patient can be used either in subdoor or indoor applications.

#### The Results...