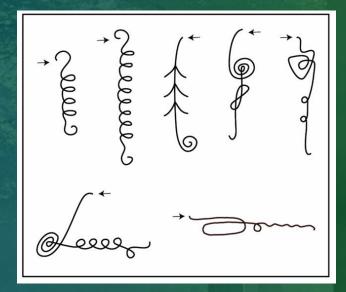

## We learned we could direct the flow of Sophia using Templates...

Caldron of Wisdom Light Infusion

- Can be used for:
- Infusing specific desires and outcomes into any offering you are providing.
- Getting wisdom and guidance on any situation you are in.

Framed Pictures, Doors, Windows, Bedframes – You can do the same with all of these. This will create a SF emanation from the entire surface of the picture into the room.

We learned that shape can generate her frequency...