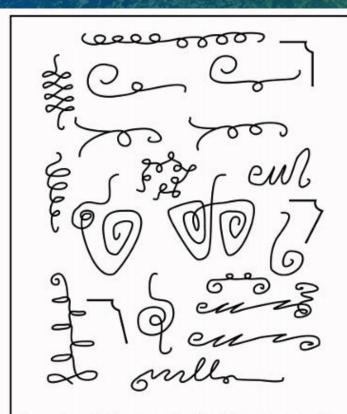

## We learned we could direct the flow of Sophia using Templates...

Caldron of Wisdom Light Infusion

- Can be used for:
- Infusing specific desires and outcomes into any offering you are providing.
- Getting wisdom and guidance on any situation you are in.

Framed Pictures, Doors, Windows, Bedframes – You can do the same with all of these. This will create a SF emanation from the entire surface of the picture into the room.

We learned that shape can generate her frequency...