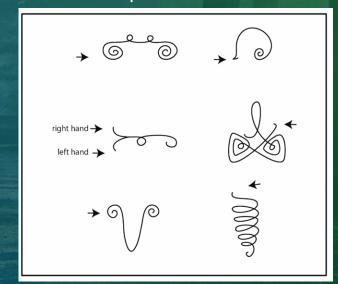

## We learned we could direct the flow of Sophia using Templates...

Caldron of Wisdom Light Infusion

- Can be used for:
- Infusing specific desires and outcomes into any offering you are providing.
- Getting wisdom and guidance on any situation you are in.

Framed Pictures, Doors, Windows, Bedframes – You can do the same with all of these. This will create a SF emanation from the entire surface of the picture into the room.

We learned that shape can generate her frequency...