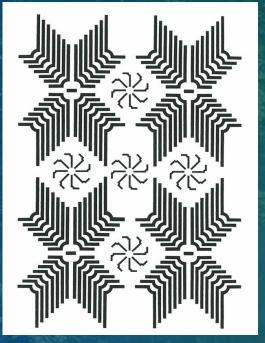

#### 45 DEGREE EMITTER

The 45 Dogwe Einster is a point pattern used. in BioGeometry, discovered by Dr. Kerm

" This method has two basic structural COMPONIETE:

1) A straight line as a base.

I) Two shorter lines corrected to the ends of the bear line at 45 degree angles.

+ This patern is primarily used on a horizontal plane. On a horizordal plane, it works at any prographic exempation; however you can experiment with furning it through multiple prographic orientations and you will find one or more which interesties the amount of BGS created by the emitter.

" The BCD is created between the two arms of the enabler, as if they were "toking" the DGS in their arms.

"This besig design will even work two-dimensionally drawn on peper (a "paper writter") or in time dimensions. In three dimensions, 5 cm lands to be the minimum height for comes BG3 from the patern. In two dimensions, it is common to use 7 of the 45 degree emitter lines in a bones, to make the energy stronger (see the section in Time Gins of the Quality of Number ).

This patient can be used either in subdoor or indoor applications.