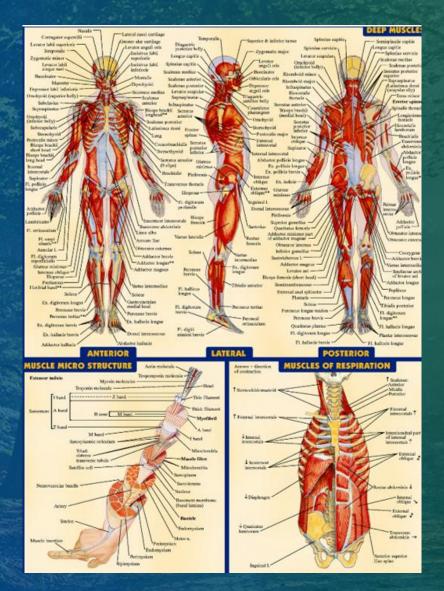

© 2014 Dr. Ibrahim Karim BioGeometry Energy Systems

www.biogeometry.com

We learned how to test ourselves with Anatomy Charts, make a witness, and then use the biosignatures

### Testing Yourself

- First get a baseline with your Neutral Pendulum on yourself.
- Then test your witness for the same spin. You can do that by placing a finger or a pointer on your witness or just testing over the witness. You are doing this to get a baseline.
- Then you will hold your pendulum in your dominant hand and slowly move the pointer over the anatomy chart while focusing your attention on your witness.
- You are looking for fluxuations in the spin. Notice any places that it begins to slow down. Those are places that need adjustments in their energy flow.
- Once you have isolated a spot in need of treatment, look through the energy signatures you have, to see if there is one that might work for that spot.
- Begin testing each of them by tracing them with your eyes while holding the pendulum over the witness and the stick over the place on the anatomy chart, to see if you can get the pendulum to increase in speed.