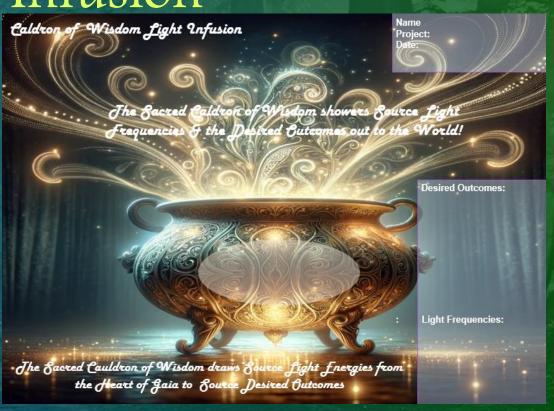

## We learned we could direct the flow of Sophia using Templates...

Caldron of Wisdom Light Infusion

- Can be used for:
- Infusing specific desires and outcomes into any offering you are providing.
- Getting wisdom and guidance on any situation you are in.