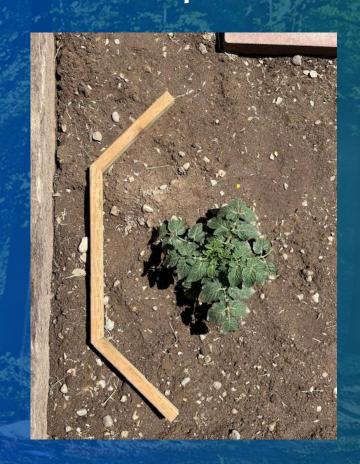

#### 45 DEGREE EMITTER

The 45 Dogwe Einster is a point pattern used. in BioGeometry, discovered by Dr. Kerm

" This method has two basic structural COMPONIETE:

1) A straight line as a base.

I) Two shorter lines corrected to the ends of the bear line at 45 degree angles.

+ This patern is primarily used on a horizontal plane. On a horizordal plane, it works at any prographic exempation; however you can experiment with furning it through multiple prographic orientations and you will find one or more which interesties the amount of BGS created by the emitter.

" The BCD is created between the two arms of the enabler, as if they were "toking" the DGS in their arms.

"This besig design will even work two-dimensionally drawn on peper (a "paper writter") or in time dimensions. In three dimensions, 5 cm lands to be the minimum height for comes BG3 from the patern. In two dimensions, it is common to use 7 of the 45 degree emitter lines in a bones, to make the energy stronger (see the section in Time Gins of the Quality of Number ).

This patient can be used either in subdoor or indoor applications.

#### An Example...