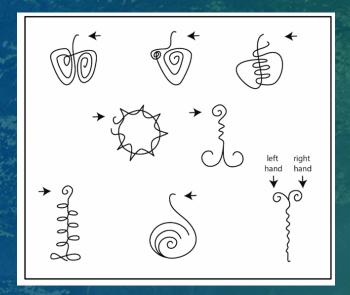

You can do this several different ways.

The easiest is to just place the witness on top of a pic of the bio signature.

You can also draw the biosignature on a piece of paper or medical tape and tape it to the witness. This is good especially if you are doing this for several people. You can keep your diagrams free to use on others.