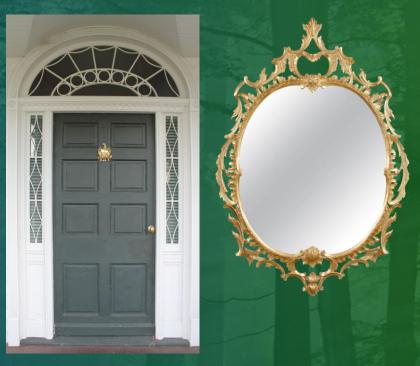

# Other things to Color Balance

Mirrors - You can go around the outside edge of the mirror with your colored sticker (or jewel) measuring the SF until you get a good spin. You can place it on the outside edge where it won't be seen. You can also use several different colors to see if you can build more of the frequency around the mirror. This will create the frequency over the surface of the mirror which will go out into the room to some extent from light reflecting off the Mirror.

Framed Pictures, Doors, Windows, Bedframes – You can do the same with all of these. This will create a SF emanation from the entire surface of the picture into the room.

We learned that shape can generate her frequency...