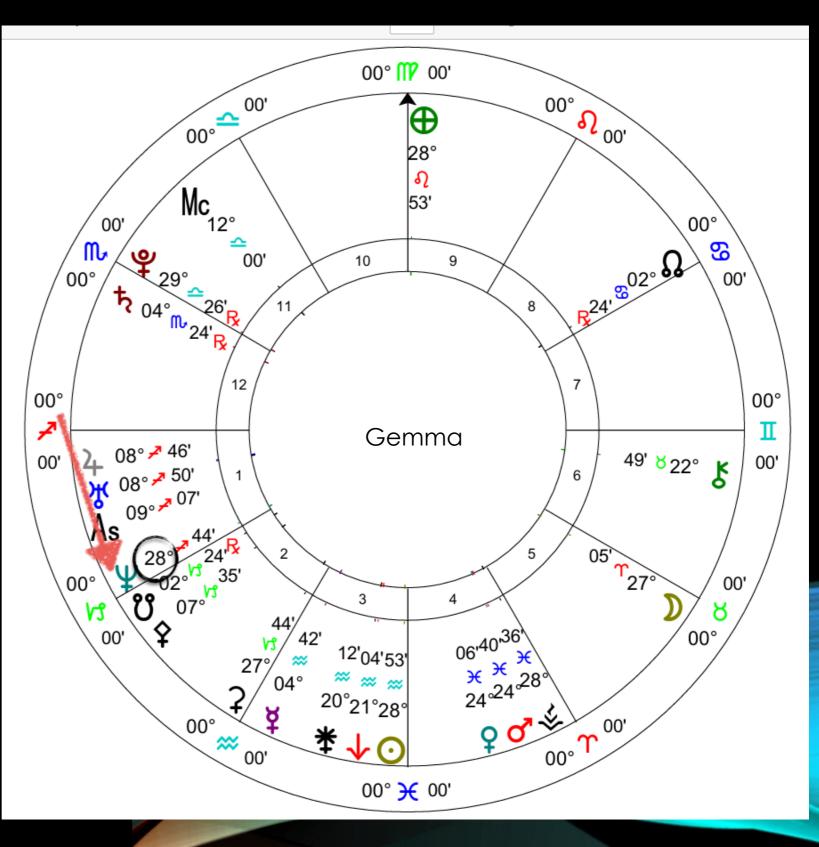

#### **URANUS** ~ THE BIRTHGROUP SUPPORT

"Neptune is the god of the sea. Therefore, his turf is the collective consciousness of the great cosmic waters. As a planet, Neptune lives at the edge of the solar system. He moves slowly, backs up often, and starts again. It takes months for Neptune to move out of one degree of one sign in the zodiac. During those months, thousands of babies are born on planet Earth. All the babies who are born with Neptune in the same degree of the same sign are called a "birth group." Members of a birth group support each other in consciousness for all of their lives. It is also important to note that Neptune takes about 360 years to move around the sun. That means that your birth group is bringing a principle to consciousness that has not been delivered in 360 years. A lot has changed since last time Neptune sent this idea forth. On a personal level, Neptune is your emotional connection to your birth group. Venus is your personal emotional body, but Neptune holds the greater picture of who you are (emotionally) in relationship to the whole species. The house in which you place your Neptune is the personal aspect of this planet, and it tells us something about the way you have agreed to be an emotional anchor for the greater birth group with which you have incarnated."