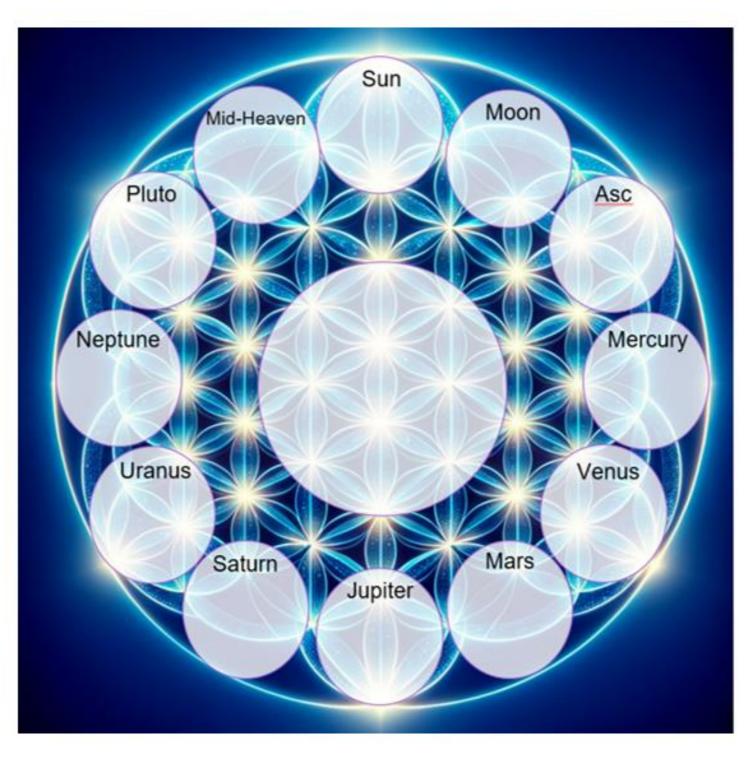

#### New Assignment Reminder...

My main purpose is to live (SUN). (MOON) is my primary support in the project called "life." (ASCENDANT, MERCURY, VENUS AND MARS) create the personality through which I can best express SUN. (JUPITER, SATURN, URANUS, NEPTUNE, and PLUTO) are my cosmic silent partners in this venture. And it is on behalf of (MID-HEAVEN) that I deliver my blessing into form.

#### My Invisible Garment

My main purpose is to live (SUN). (MOON) is my primary support in the project called "life." (ASCENDANT, MERCURY, VENUS AND MARS) create the personality through which I can best express SUN. (JUPITER, SATURN, URANUS, NEPTUNE, and PLUTO) are my cosmic silent partners in this venture. And it is on behalf of (MID-HEAVEN) that I deliver my blessing into form.