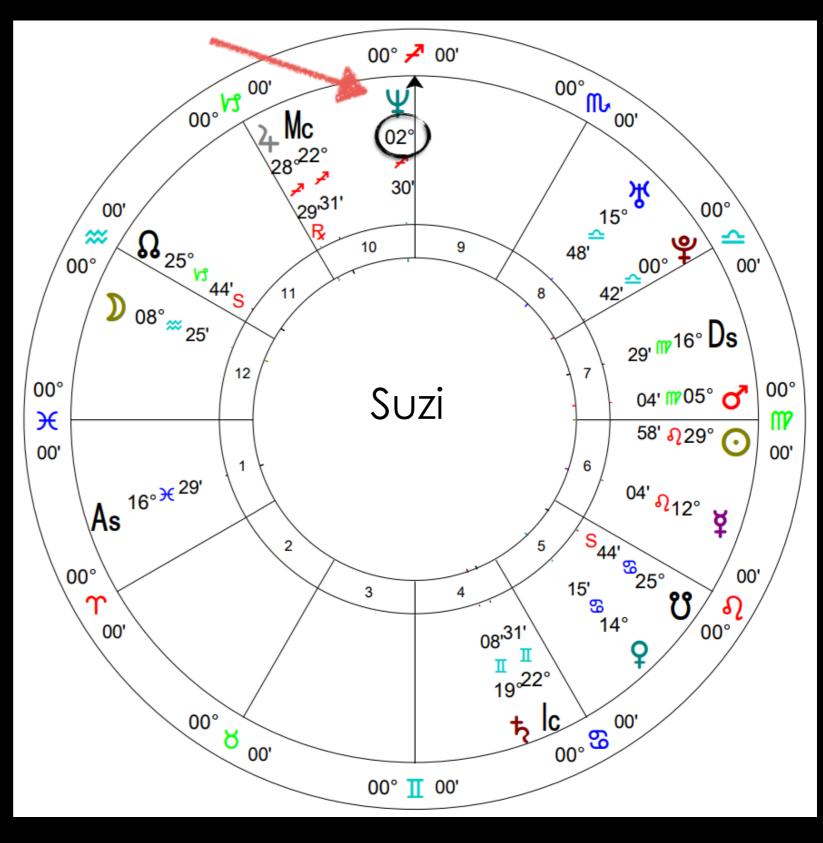

#### **URANUS** ~ THE BIRTHGROUP SUPPORT

"Neptune is the god of the sea. Therefore, his turf is the collective consciousness of the great cosmic waters. As a planet, Neptune lives at the edge of the solar system. He moves slowly, backs up often, and starts again. It takes months for Neptune to move out of one degree of one sign in the zodiac. During those months, thousands of babies are born on planet Earth. All the babies who are born with Neptune in the same degree of the same sign are called a "birth group." Members of a birth group support each other in consciousness for all of their lives. It is also important to note that Neptune takes about 360 years to move around the sun. That means that your birth group is bringing a principle to consciousness that has not been delivered in 360 years. A lot has changed since last time Neptune sent this idea forth. On a personal level, Neptune is your emotional connection to your birth group. Venus is your personal emotional body, but Neptune holds the greater picture of who you are (emotionally) in relationship to the whole species. The house in which you place your Neptune is the personal aspect of this planet, and it tells us something about the way you have agreed to be an emotional anchor for the greater birth group with which you have incarnated."

This is also the gift your group brings to the planet to aid in the raising of the frequency of humanity as a whole.