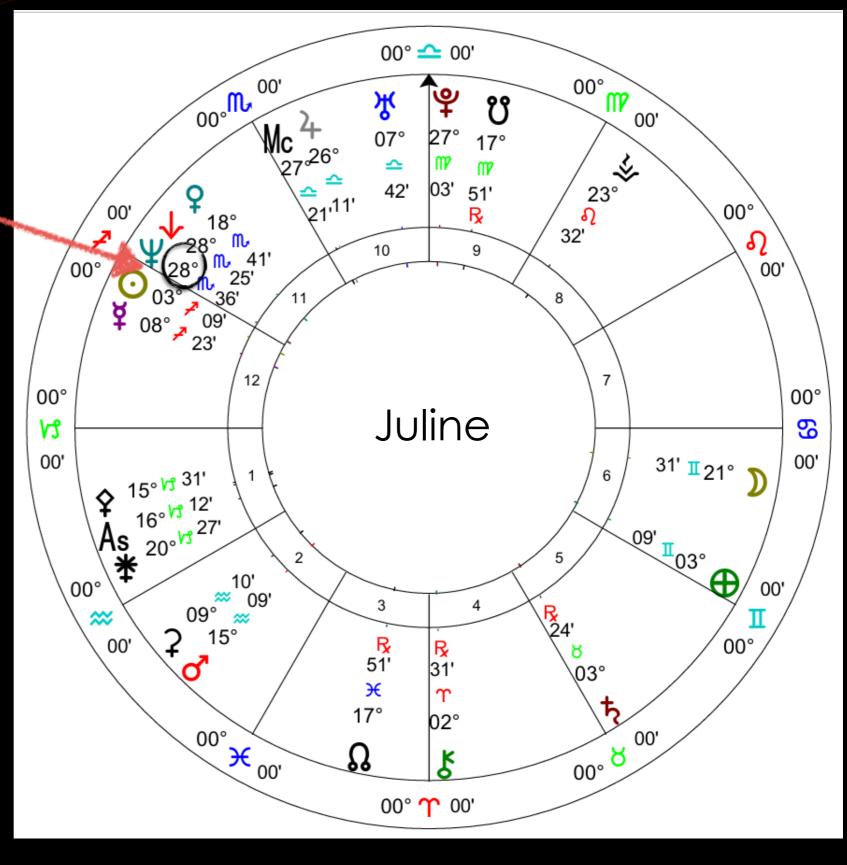

#### **URANUS** ~ THE BIRTHGROUP SUPPORT

"Neptune is the god of the sea. Therefore, his turf is the collective consciousness of the great cosmic waters. As a planet, Neptune lives at the edge of the solar system. He moves slowly, backs up often, and starts again. It takes months for Neptune to move out of one degree of one sign in the zodiac. During those months, thousands of babies are born on planet Earth. All the babies who are born with Neptune in the same degree of the same sign are called a "birth group." Members of a birth group support each other in consciousness for all of their lives. It is also important to note that Neptune takes about 360 years to move around the sun. That means that your birth group is bringing a principle to consciousness that has not been delivered in 360 years. A lot has changed since last time Neptune sent this idea forth. On a personal level, Neptune is your emotional connection to your birth group. Venus is your personal emotional body, but Neptune holds the greater picture of who you are (emotionally) in relationship to the whole species. The house in which you place your Neptune is the personal aspect of this planet, and it tells us something about the way you have agreed to be an emotional anchor for the greater birth group with which you have incarnated."