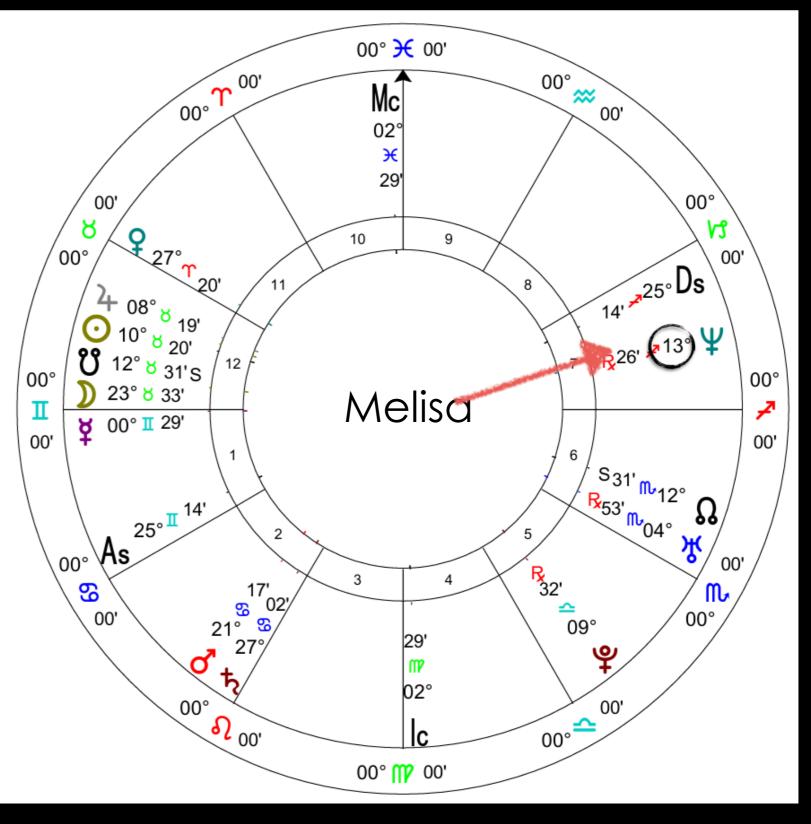

#### **URANUS** ~ THE BIRTHGROUP SUPPORT

"Neptune is the god of the sea. Therefore, his turf is the collective consciousness of the great cosmic waters. As a planet, Neptune lives at the edge of the solar system. He moves slowly, backs up often, and starts again. It takes months for Neptune to move out of one degree of one sign in the zodiac. During those months, thousands of babies are born on planet Earth. All the babies who are born with Neptune in the same degree of the same sign are called a "birth group." Members of a birth group support each other in consciousness for all of their lives. It is also important to note that Neptune takes about 360 years to move around the sun. That means that your birth group is bringing a principle to consciousness that has not been delivered in 360 years. A lot has changed since last time Neptune sent this idea forth. On a personal level, Neptune is your emotional connection to your birth group. Venus is your personal emotional body, but Neptune holds the greater picture of who you are (emotionally) in relationship to the whole species. The house in which you place your Neptune is the personal aspect of this planet, and it tells us something about the way you have agreed to be an emotional anchor for the greater birth group with which you have incarnated."

#### **Neptune in PURITY**

Your birth group came onto the planet with the intention of bringing a freshness, newness, cleanness to consciousness. You infused the planetary consciousness with a deep knowledge of the blueprint behind all the forms and belief structures in which we operate. Because of that infusion, the political and social systems of all the major countries in the world have restructured themselves and purified themselves in the last few years!