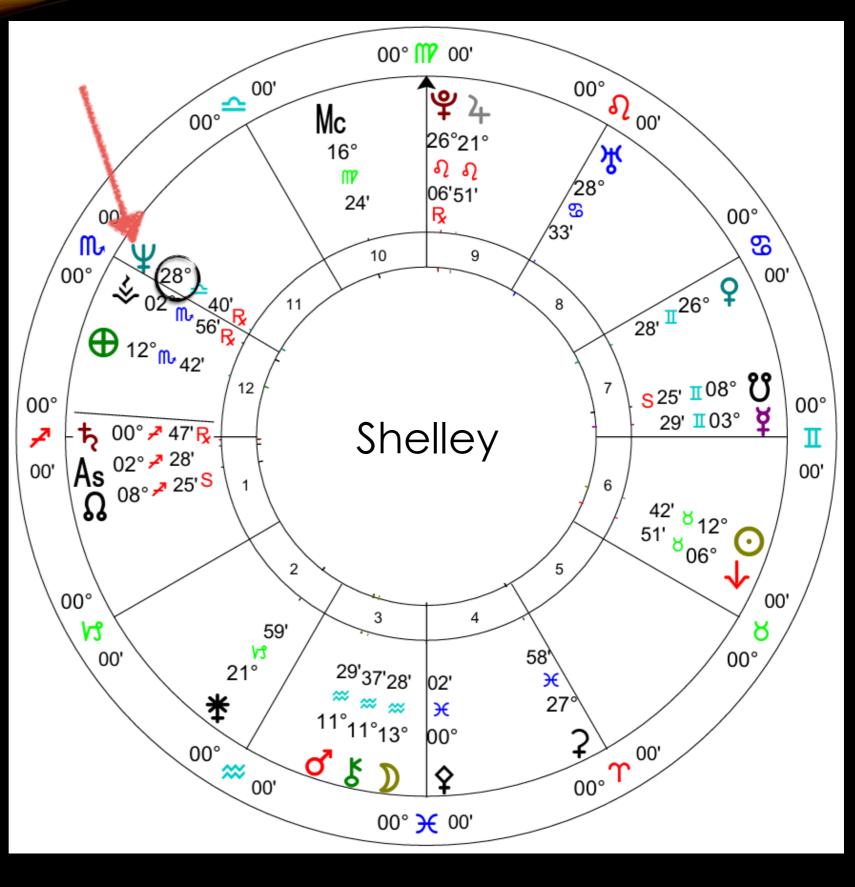

#### **URANUS** ~ THE BIRTHGROUP SUPPORT

"Neptune is the god of the sea. Therefore, his turf is the collective consciousness of the great cosmic waters. As a planet, Neptune lives at the edge of the solar system. He moves slowly, backs up often, and starts again. It takes months for Neptune to move out of one degree of one sign in the zodiac. During those months, thousands of babies are born on planet Earth. All the babies who are born with Neptune in the same degree of the same sign are called a "birth group." Members of a birth group support each other in consciousness for all of their lives. It is also important to note that Neptune takes about 360 years to move around the sun. That means that your birth group is bringing a principle to consciousness that has not been delivered in 360 years. A lot has changed since last time Neptune sent this idea forth. On a personal level, Neptune is your emotional connection to your birth group. Venus is your personal emotional body, but Neptune holds the greater picture of who you are (emotionally) in relationship to the whole species. The house in which you place your Neptune is the personal aspect of this planet, and it tells us something about the way you have agreed to be an emotional anchor for the greater birth group with which you have incarnated."

#### **Neptune in PURITY**

Your birth group came onto the planet with the intention of bringing a freshness, newness, cleanness to consciousness. You infused the planetary consciousness with a deep knowledge of the blueprint behind all the forms and belief structures in which we operate. Because of that infusion, the political and social systems of all the major countries in the world have restructured themselves and purified themselves in the last few years!