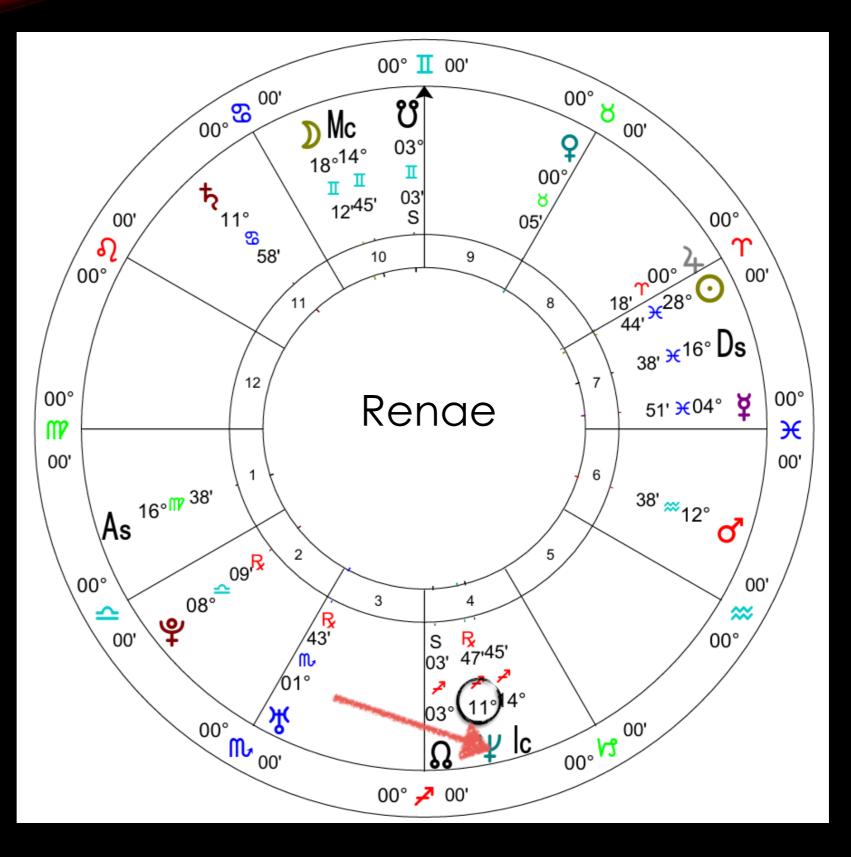

#### **URANUS** ~ THE BIRTHGROUP SUPPORT

"Neptune is the god of the sea. Therefore, his turf is the collective consciousness of the great cosmic waters. As a planet, Neptune lives at the edge of the solar system. He moves slowly, backs up often, and starts again. It takes months for Neptune to move out of one degree of one sign in the zodiac. During those months, thousands of babies are born on planet Earth. All the babies who are born with Neptune in the same degree of the same sign are called a "birth group." Members of a birth group support each other in consciousness for all of their lives. It is also important to note that Neptune takes about 360 years to move around the sun. That means that your birth group is bringing a principle to consciousness that has not been delivered in 360 years. A lot has changed since last time Neptune sent this idea forth. On a personal level, Neptune is your emotional connection to your birth group. Venus is your personal emotional body, but Neptune holds the greater picture of who you are (emotionally) in relationship to the whole species. The house in which you place your Neptune is the personal aspect of this planet, and it tells us something about the way you have agreed to be an emotional anchor for the greater birth group with which you have incarnated."