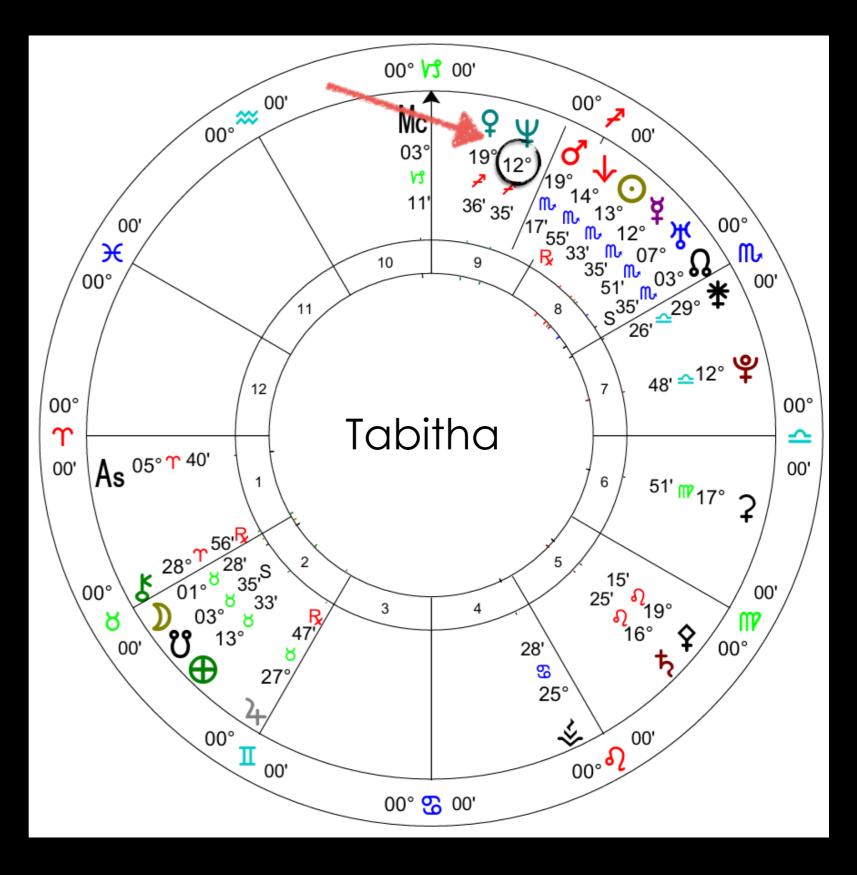

#### **URANUS** ~ THE BIRTHGROUP SUPPORT

"Neptune is the god of the sea. Therefore, his turf is the collective consciousness of the great cosmic waters. As a planet, Neptune lives at the edge of the solar system. He moves slowly, backs up often, and starts again. It takes months for Neptune to move out of one degree of one sign in the zodiac. During those months, thousands of babies are born on planet Earth. All the babies who are born with Neptune in the same degree of the same sign are called a "birth group." Members of a birth group support each other in consciousness for all of their lives. It is also important to note that Neptune takes about 360 years to move around the sun. That means that your birth group is bringing a principle to consciousness that has not been delivered in 360 years. A lot has changed since last time Neptune sent this idea forth. On a personal level, Neptune is your emotional connection to your birth group. Venus is your personal emotional body, but Neptune holds the greater picture of who you are (emotionally) in relationship to the whole species. The house in which you place your Neptune is the personal aspect of this planet, and it tells us something about the way you have agreed to be an emotional anchor for the greater birth group with which you have incarnated."