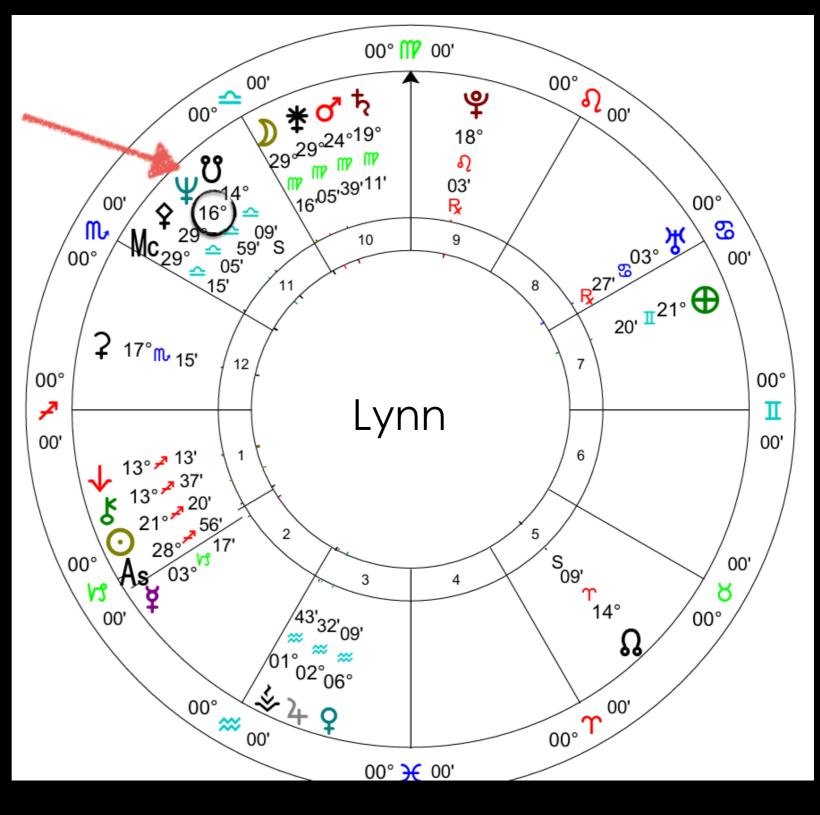

#### **URANUS** ~ THE BIRTHGROUP SUPPORT

"Neptune is the god of the sea. Therefore, his turf is the collective consciousness of the great cosmic waters. As a planet, Neptune lives at the edge of the solar system. He moves slowly, backs up often, and starts again. It takes months for Neptune to move out of one degree of one sign in the zodiac. During those months, thousands of babies are born on planet Earth. All the babies who are born with Neptune in the same degree of the same sign are called a "birth group." Members of a birth group support each other in consciousness for all of their lives. It is also important to note that Neptune takes about 360 years to move around the sun. That means that your birth group is bringing a principle to consciousness that has not been delivered in 360 years. A lot has changed since last time Neptune sent this idea forth. On a personal level, Neptune is your emotional connection to your birth group. Venus is your personal emotional body, but Neptune holds the greater picture of who you are (emotionally) in relationship to the whole species. The house in which you place your Neptune is the personal aspect of this planet, and it tells us something about the way you have agreed to be an emotional anchor for the greater birth group with which you have incarnated."