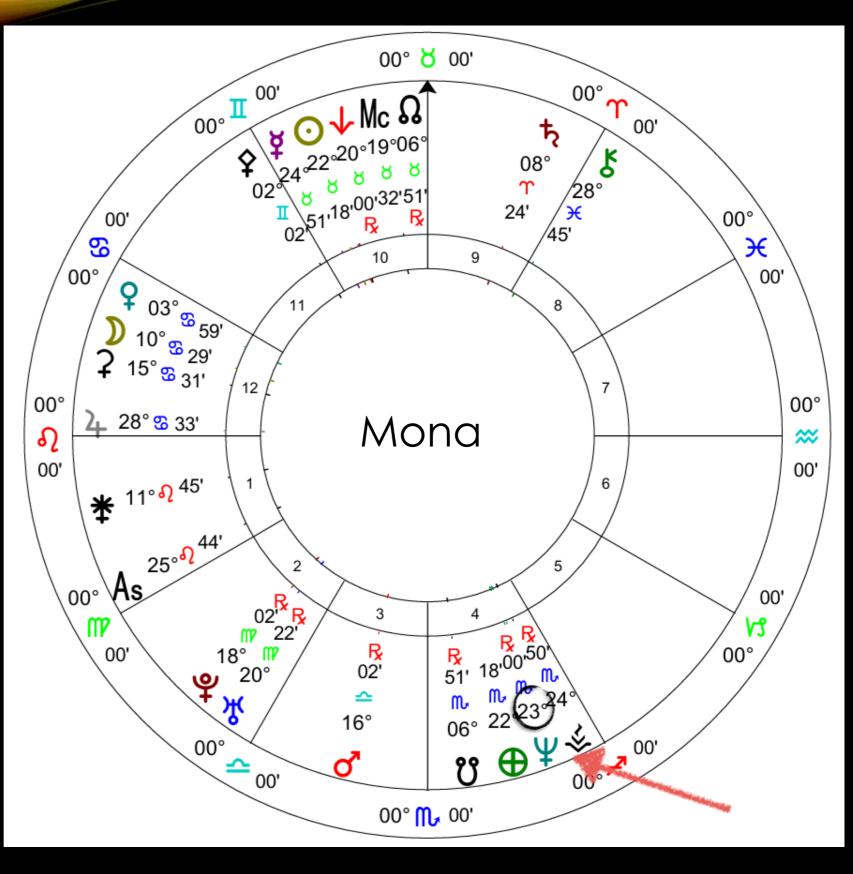

#### **URANUS** ~ THE BIRTHGROUP SUPPORT

"Neptune is the god of the sea. Therefore, his turf is the collective consciousness of the great cosmic waters. As a planet, Neptune lives at the edge of the solar system. He moves slowly, backs up often, and starts again. It takes months for Neptune to move out of one degree of one sign in the zodiac. During those months, thousands of babies are born on planet Earth. All the babies who are born with Neptune in the same degree of the same sign are called a "birth group." Members of a birth group support each other in consciousness for all of their lives. It is also important to note that Neptune takes about 360 years to move around the sun. That means that your birth group is bringing a principle to consciousness that has not been delivered in 360 years. A lot has changed since last time Neptune sent this idea forth. On a personal level, Neptune is your emotional connection to your birth group. Venus is your personal emotional body, but Neptune holds the greater picture of who you are (emotionally) in relationship to the whole species. The house in which you place your Neptune is the personal aspect of this planet, and it tells us something about the way you have agreed to be an emotional anchor for the greater birth group with which you have incarnated."

#### **Uranus in RANDOMNESS**

Neptune in Randomness tells us that your birth group infused the collective consciousness with divine potential. You came in to remind us that we are capable as a group of dreaming a new dream—writing a new script for the evolution of our planet. Neptune was discovered by astronomers the same year film was invented. They have similar qualities—the sort of dreamy, mystical, magical way they play with our imaginations. When your birth group came in, the world and especially our country (the USA) were in a great chaos. We were falling apart and destroying any systems and social structures that did not work. We were in that part of the kaleidoscope experience when the rocks are all going chunk-a-chunk-a-chunk on their way to a new pattern. Your birth group reminded us of the unlimited potential of the new patterns!