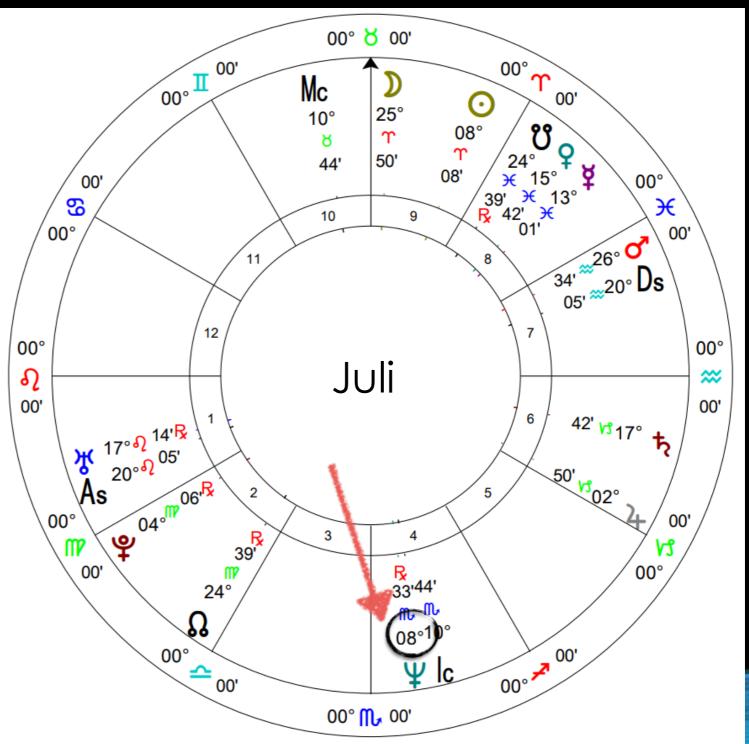

#### **URANUS** ~ THE BIRTHGROUP SUPPORT

"Neptune is the god of the sea. Therefore, his turf is the collective consciousness of the great cosmic waters. As a planet, Neptune lives at the edge of the solar system. He moves slowly, backs up often, and starts again. It takes months for Neptune to move out of one degree of one sign in the zodiac. During those months, thousands of babies are born on planet Earth. All the babies who are born with Neptune in the same degree of the same sign are called a "birth group." Members of a birth group support each other in consciousness for all of their lives. It is also important to note that Neptune takes about 360 years to move around the sun. That means that your birth group is bringing a principle to consciousness that has not been delivered in 360 years. A lot has changed since last time Neptune sent this idea forth. On a personal level, Neptune is your emotional connection to your birth group. Venus is your personal emotional body, but Neptune holds the greater picture of who you are (emotionally) in relationship to the whole species. The house in which you place your Neptune is the personal aspect of this planet, and it tells us something about the way you have agreed to be an emotional anchor for the greater birth group with which you have incarnated."

This is also the gift your group brings to the planet to aid in the raising of the frequency of humanity as a whole.