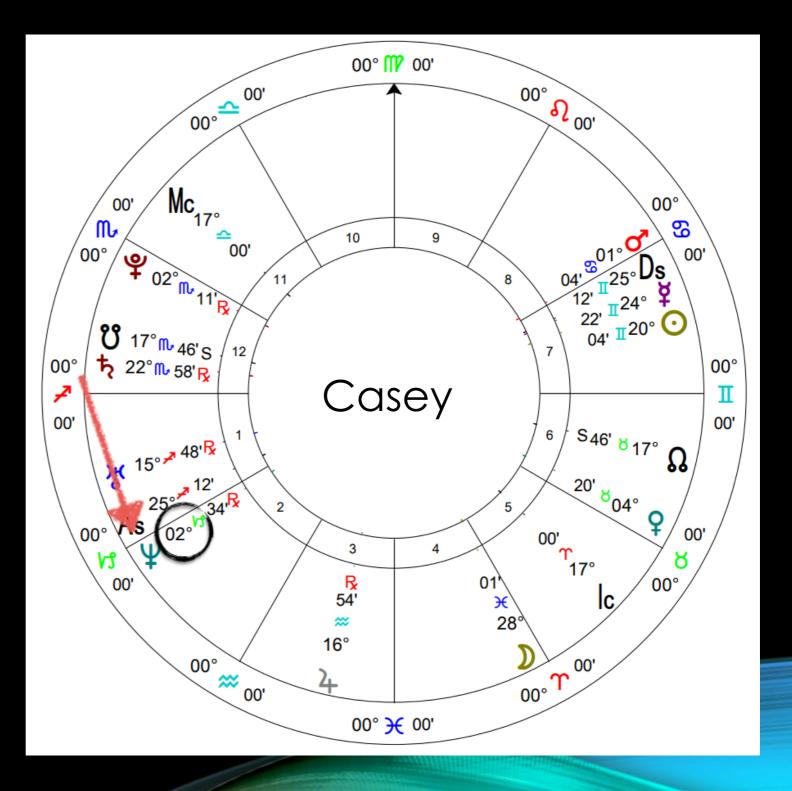

#### **URANUS** ~ THE BIRTHGROUP SUPPORT

"Neptune is the god of the sea. Therefore, his turf is the collective consciousness of the great cosmic waters. As a planet, Neptune lives at the edge of the solar system. He moves slowly, backs up often, and starts again. It takes months for Neptune to move out of one degree of one sign in the zodiac. During those months, thousands of babies are born on planet Earth. All the babies who are born with Neptune in the same degree of the same sign are called a "birth group." Members of a birth group support each other in consciousness for all of their lives. It is also important to note that Neptune takes about 360 years to move around the sun. That means that your birth group is bringing a principle to consciousness that has not been delivered in 360 years. A lot has changed since last time Neptune sent this idea forth. On a personal level, Neptune is your emotional connection to your birth group. Venus is your personal emotional body, but Neptune holds the greater picture of who you are (emotionally) in relationship to the whole species. The house in which you place your Neptune is the personal aspect of this planet, and it tells us something about the way you have agreed to be an emotional anchor for the greater birth group with which you have incarnated."

This is also the gift your group brings to the planet to aid in the raising of the frequency of humanity as a whole.