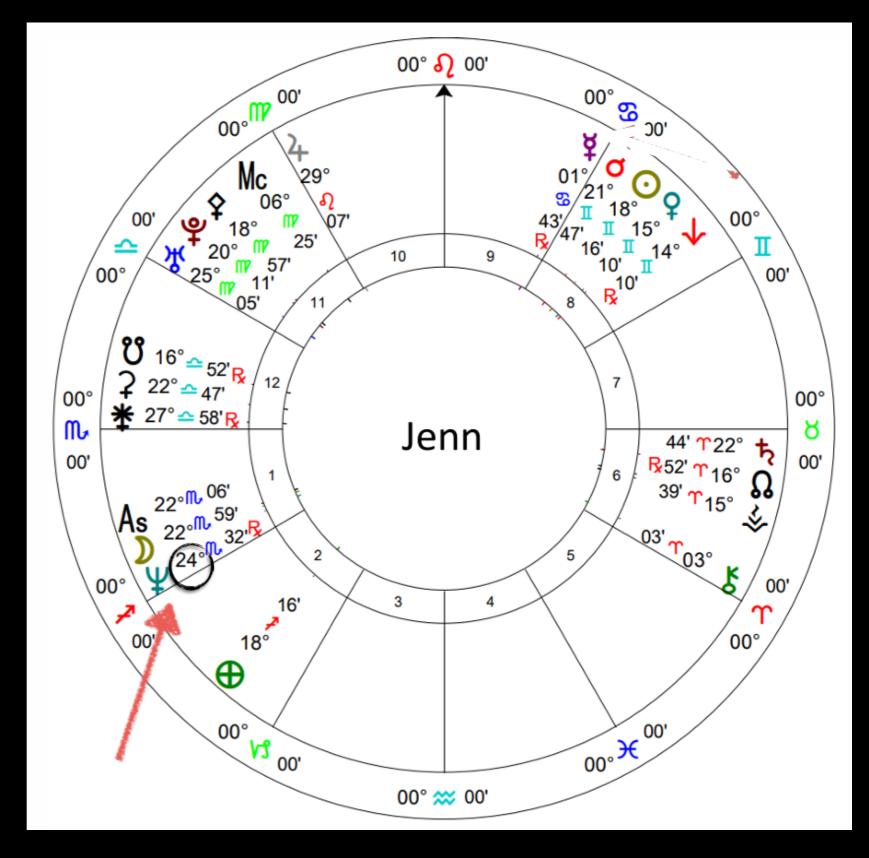

#### **URANUS** ~ THE BIRTHGROUP SUPPORT

"Neptune is the god of the sea. Therefore, his turf is the collective consciousness of the great cosmic waters. As a planet, Neptune lives at the edge of the solar system. He moves slowly, backs up often, and starts again. It takes months for Neptune to move out of one degree of one sign in the zodiac. During those months, thousands of babies are born on planet Earth. All the babies who are born with Neptune in the same degree of the same sign are called a "birth group." Members of a birth group support each other in consciousness for all of their lives. It is also important to note that Neptune takes about 360 years to move around the sun. That means that your birth group is bringing a principle to consciousness that has not been delivered in 360 years. A lot has changed since last time Neptune sent this idea forth. On a personal level, Neptune is your emotional connection to your birth group. Venus is your personal emotional body, but Neptune holds the greater picture of who you are (emotionally) in relationship to the whole species. The house in which you place your Neptune is the personal aspect of this planet, and it tells us something about the way you have agreed to be an emotional anchor for the greater birth group with which you have incarnated."