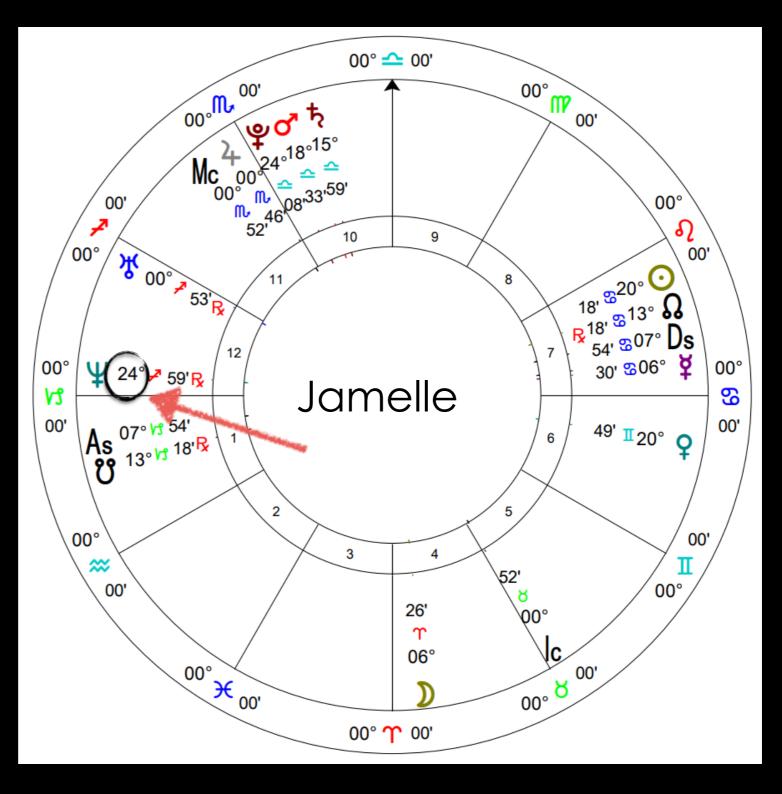

#### **URANUS** ~ THE BIRTHGROUP SUPPORT

"Neptune is the god of the sea. Therefore, his turf is the collective consciousness of the great cosmic waters. As a planet, Neptune lives at the edge of the solar system. He moves slowly, backs up often, and starts again. It takes months for Neptune to move out of one degree of one sign in the zodiac. During those months, thousands of babies are born on planet Earth. All the babies who are born with Neptune in the same degree of the same sign are called a "birth group." Members of a birth group support each other in consciousness for all of their lives. It is also important to note that Neptune takes about 360 years to move around the sun. That means that your birth group is bringing a principle to consciousness that has not been delivered in 360 years. A lot has changed since last time Neptune sent this idea forth. On a personal level, Neptune is your emotional connection to your birth group. Venus is your personal emotional body, but Neptune holds the greater picture of who you are (emotionally) in relationship to the whole species. The house in which you place your Neptune is the personal aspect of this planet, and it tells us something about the way you have agreed to be an emotional anchor for the greater birth group with which you have incarnated."