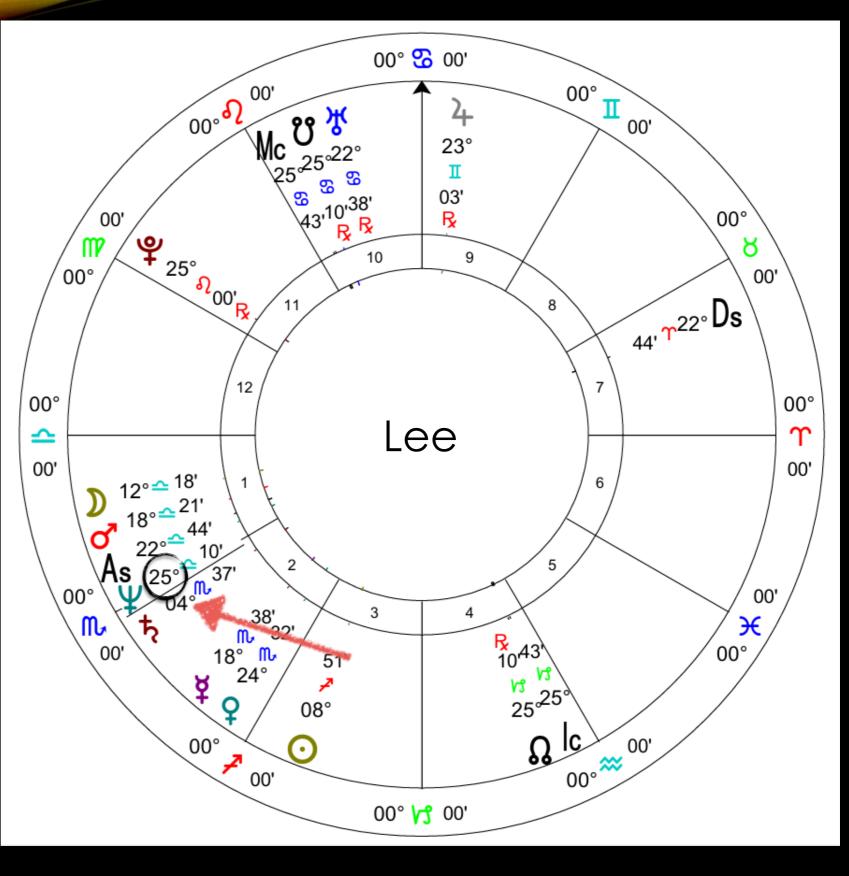

#### **URANUS** ~ THE BIRTHGROUP SUPPORT

"Neptune is the god of the sea. Therefore, his turf is the collective consciousness of the great cosmic waters. As a planet, Neptune lives at the edge of the solar system. He moves slowly, backs up often, and starts again. It takes months for Neptune to move out of one degree of one sign in the zodiac. During those months, thousands of babies are born on planet Earth. All the babies who are born with Neptune in the same degree of the same sign are called a "birth group." Members of a birth group support each other in consciousness for all of their lives. It is also important to note that Neptune takes about 360 years to move around the sun. That means that your birth group is bringing a principle to consciousness that has not been delivered in 360 years. A lot has changed since last time Neptune sent this idea forth. On a personal level, Neptune is your emotional connection to your birth group. Venus is your personal emotional body, but Neptune holds the greater picture of who you are (emotionally) in relationship to the whole species. The house in which you place your Neptune is the personal aspect of this planet, and it tells us something about the way you have agreed to be an emotional anchor for the greater birth group with which you have incarnated."