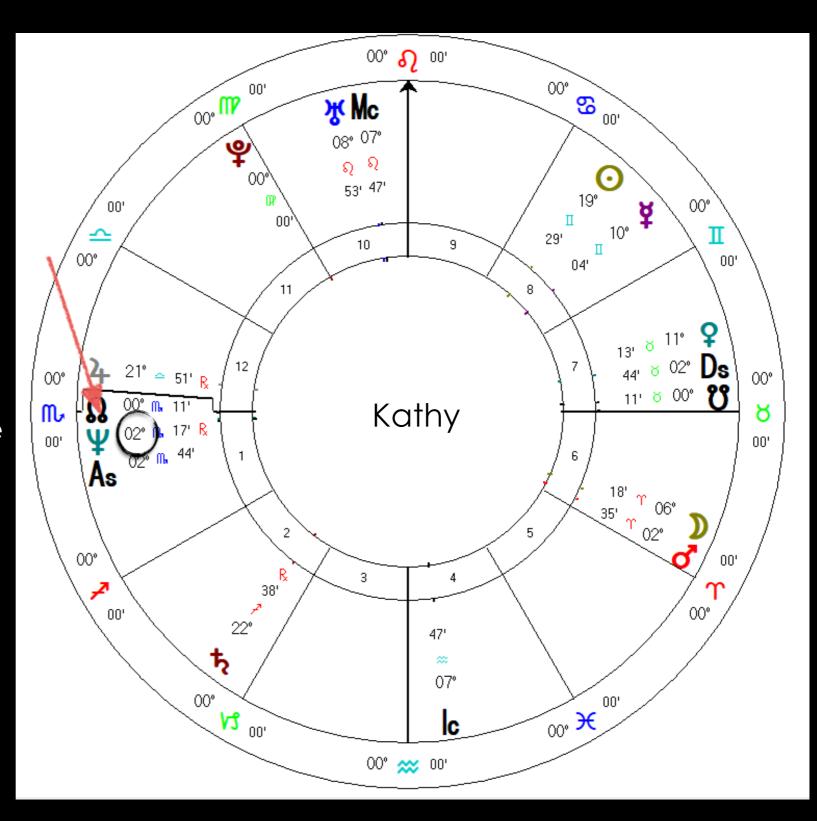

#### **URANUS** ~ THE BIRTHGROUP SUPPORT

"Neptune is the god of the sea. Therefore, his turf is the collective consciousness of the great cosmic waters. As a planet, Neptune lives at the edge of the solar system. He moves slowly, backs up often, and starts again. It takes months for Neptune to move out of one degree of one sign in the zodiac. During those months, thousands of babies are born on planet Earth. All the babies who are born with Neptune in the same degree of the same sign are called a "birth group." Members of a birth group support each other in consciousness for all of their lives. It is also important to note that Neptune takes about 360 years to move around the sun. That means that your birth group is bringing a principle to consciousness that has not been delivered in 360 years. A lot has changed since last time Neptune sent this idea forth. On a personal level, Neptune is your emotional connection to your birth group. Venus is your personal emotional body, but Neptune holds the greater picture of who you are (emotionally) in relationship to the whole species. The house in which you place your Neptune is the personal aspect of this planet, and it tells us something about the way you have agreed to be an emotional anchor for the greater birth group with which you have incarnated."

This is also the gift your group brings to the planet to aid in the raising of the frequency of humanity as a whole.