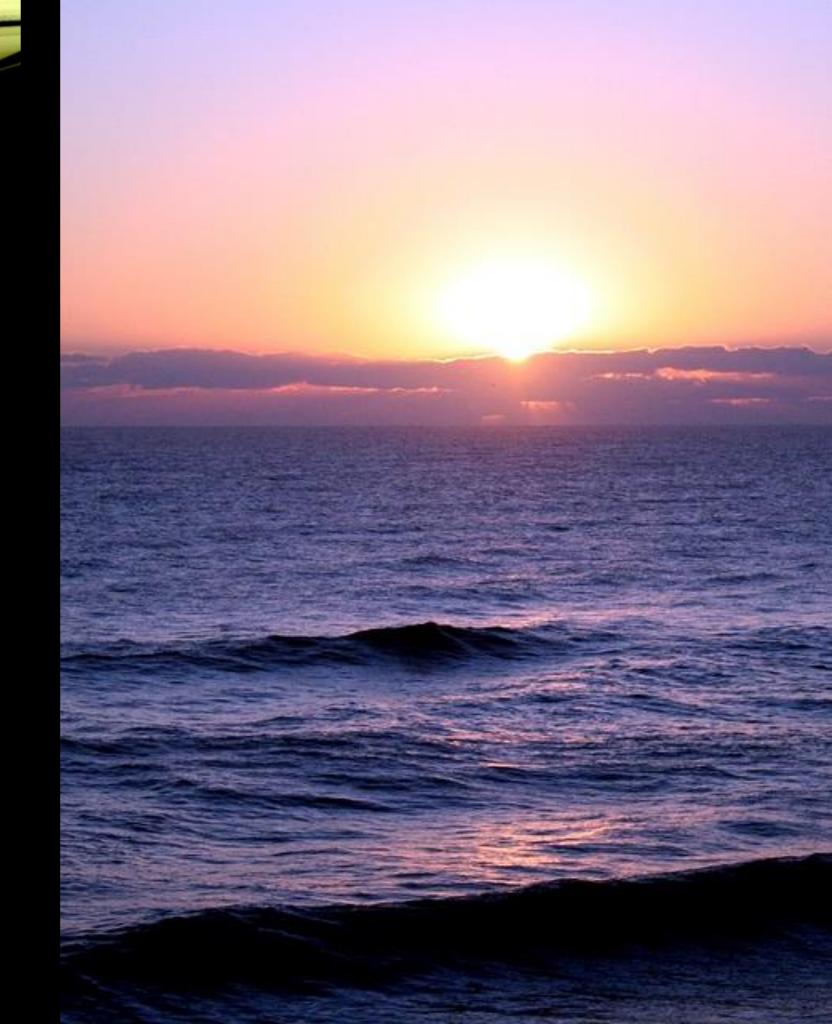

MASTER
HARMONIZING FORCE!



You can't add these together to produce this quality. They have to show up together.

The one harmonizing quality is the energy of "THE CENTER" of everything.

Negative Green is found and produced by pyramids, dome like structures and cathedrals.

It is important to note that this band of energy runs in both horizontal and vertical waves.

VERTICAL NEGATIVE GREEN is a very detrimental wave and can make people ill.

What is found in the harmonizing center quality is HOIZONTAL NEGATIVE GREEN.

It is known as a "Carrier Wave."



## THE HIGHER HARMONIC OF ULTRA-VIOLET...

This is similar to the violet light of dawn found on a higher vibratory level.

This has a calming, cleansing property and is in resonance with the higher laws of nature and the angelic realm.



GOLD...

This is a harmonizing subtle energy quality on a higher spiritual dimension that is in resonance with physical gold.

Gold has always been symbolic of spirituality, probably because it seems to be the predominant energy emanating from spiritual adepts in the form of halos and auras. Real gold is known to have natural healing qualities.

In fact, the quality of the higher harmonic of gold is one that is used to detect spiritual energies. It is the one that is the most significant.

It is found in the orange and indigo bands in the color wheel.



IT IS IMPORTANT TO NOTE THAT THE EXISTENCE OF THESE ENERGIES IS NOT FIGURATIVE OR IMAGINARY...IT IS LITERAL!

Just because we can't see it, doesn't make it any less real.

In fact, it is the most powerful force on the planet. It is keepi