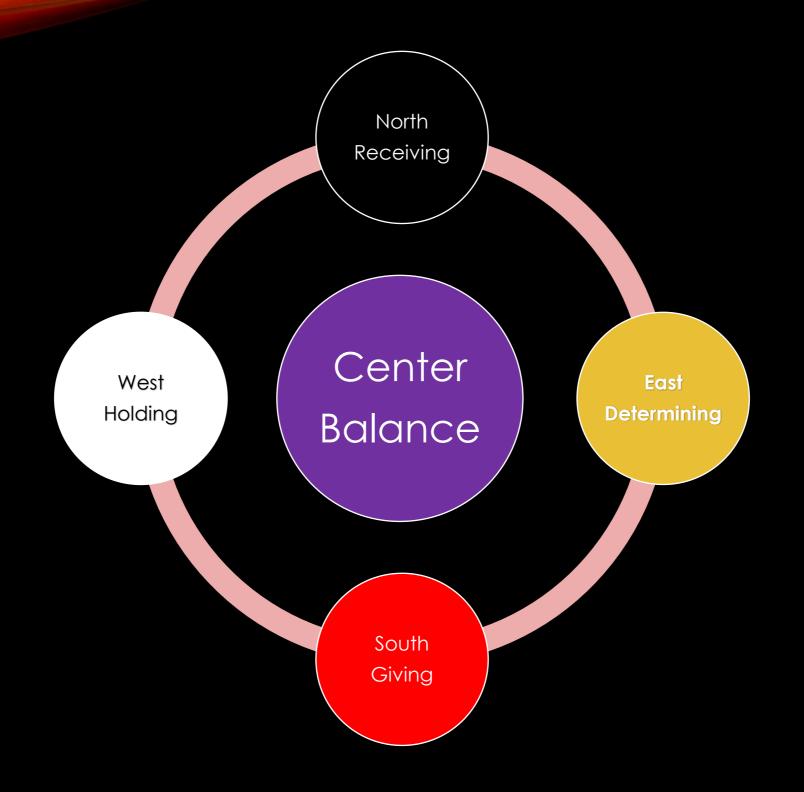

THIS ENERGY BALANCES
AND HARMONIZES ALL
DIFFERENT SYSTEMS! IT IS
THE MASTER
HARMONIZING FORCE!

You can't add these together to produce this quality. They have to show up together.

The one harmonizing quality is the energy of "THE CENTER" of everything.

What is found in the harmonizing center quality is HOIZONTAL NEGATIVE GREEN.

It is known as a "Carrier Wave."