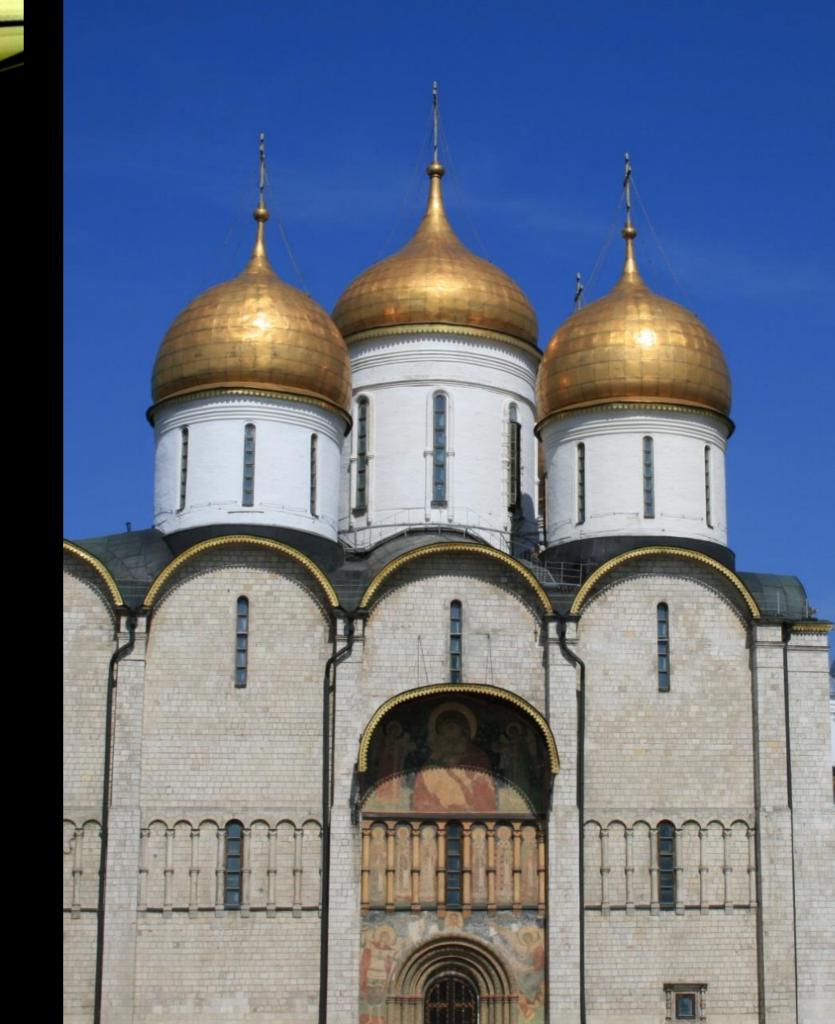

Negative Green is found and produced by pyramids, dome like structures and cathedrals.

It is important to note that this band of energy runs in both horizontal and vertical waves.

VERTICAL NEGATIVE GREEN is a very detrimental wave and can make people ill.

SO, FOR INSTANCE...IT IS FOUND IN ALL OF THESE...
THIS

AND THIS

AND THIS...