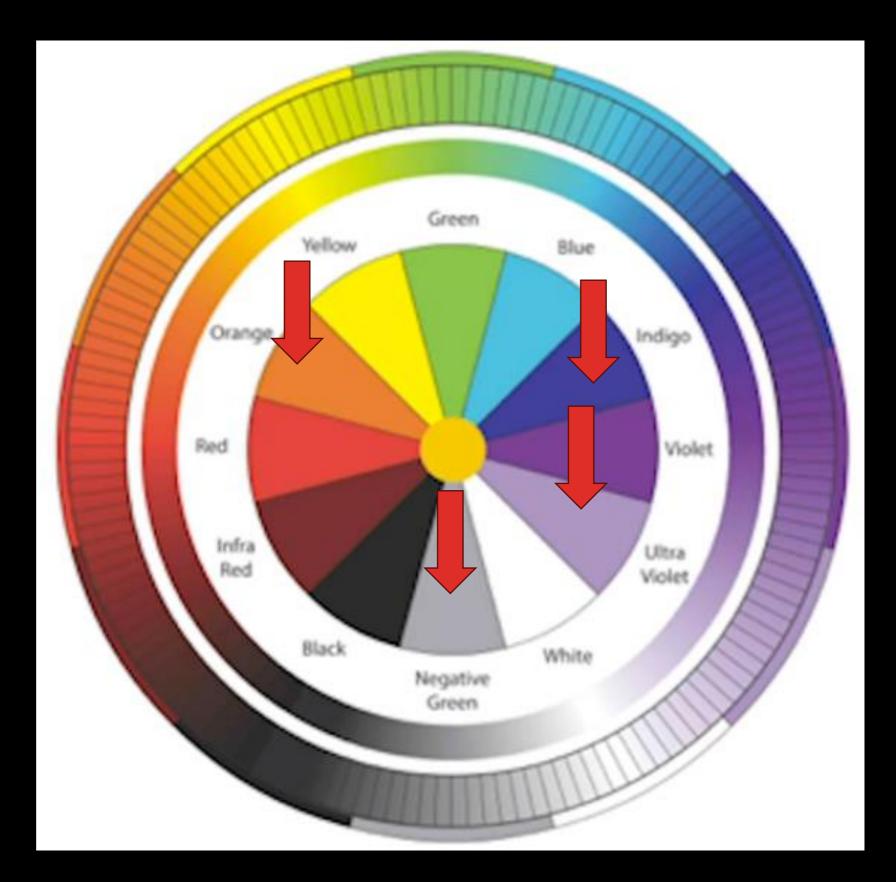

THIS PRIMA MATTA, OR PRANA, OR SOURCE LIGHT, AT ITS ENERGETIC LEVEL CAN BE IDENTIFIED BY 3 DISTINCT VIBRATIONS ON THE VIBRATION COLOR WHEEL:

NEGATIVE GREEN, ULTRA-VIOLET, & GOLD. This is a color spectrum wheel that some scientists use to measure frequency.

Dr. Ibrahim Karim has isolated three vibrations that always are present in prana:

Ultra-Violet,
Negative Green, and
A Higher vibration of
Gold, which shows up on
this wheel as Orange and
Indigo or the Gold in the
center of the wheel.

In fact, the quality of the higher harmonic of gold is one that is used to detect spiritual energies. It is the one that is the most significant.

It is found in the orange and indigo bands in the color wheel.