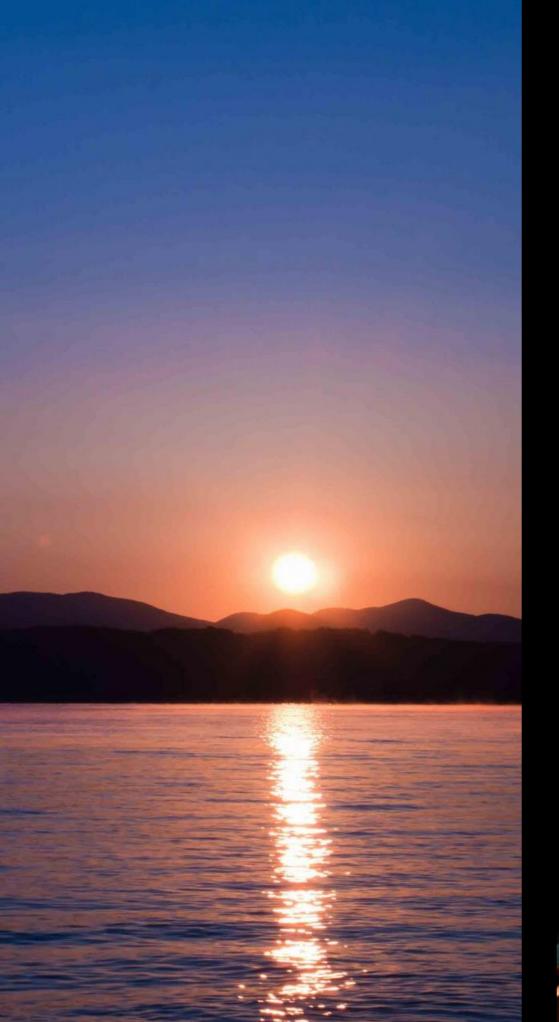

ore teachings in Sacred Geometry and what it means for us
- What is Source Light Made of?
- Dancing with Water
- Measuring your Source Energy



CALL IN SACRED SPACE

## Open to Receive





Gift: Versatility

The Gift level is the level that we refer to as genius and the nature of genius is versatility.

One has the ability to understand an energy signature that pervades all creation.



FOR THE ALCHEMISTS, THE ONE THING WAS THE *PRIMA MATERIA*, OR FIRST MATTER, THE COMMON SOURCE OF ALL THINGS ON ALL LEVELS.

ALCHEMISTS OFTEN COMMENTED THAT THE FIRST MATTER IS SOMETHING THAT ALL OF US DISCARD IN OUR YOUTH AS HAVING NO VALUE, WHEN IN FACT IT IS ONE OF THE MOST POWERFUL THINGS WE ENCOUNTER IN LIFE—ALTHOUGH IT HIDES AT THE EDGE OF REALITY, BALANCED BETWEEN PHYSICAL AND NONPHYSICAL BEING.





THIS PRIMA MATTA, OR PRANA, OR SOURCE LIGHT, AT ITS ENERGETIC LEVEL CAN BE IDENTIFIED BY 3 DISTINCT VIBRATIONS ON THE VIBRATION COLOR WHEEL:

NEGATIVE GREEN, ULTRA-VIOLET, & GOLD. This is a color spectrum wheel that some scientists use to measure frequency.

Dr. Ibrahim Karim has isolated three vibrations that always are present in prana:

Ultra-Violet,
Negative Green, and
A Higher vibration of
Gold, which shows up on
this wheel as Orange and
Indigo or the Gold in the
center of the wheel.

THIS ENERGY BALANCES
AND HARMONIZES ALL
DIFFERENT SYSTEMS! IT IS
THE MASTER
HARMONIZING FORCE!



You can't add these together to produce this quality. They have to show up together.

The one harmonizing quality is the energy of "THE CENTER" of everything.

Negative Green is found and produced by pyram