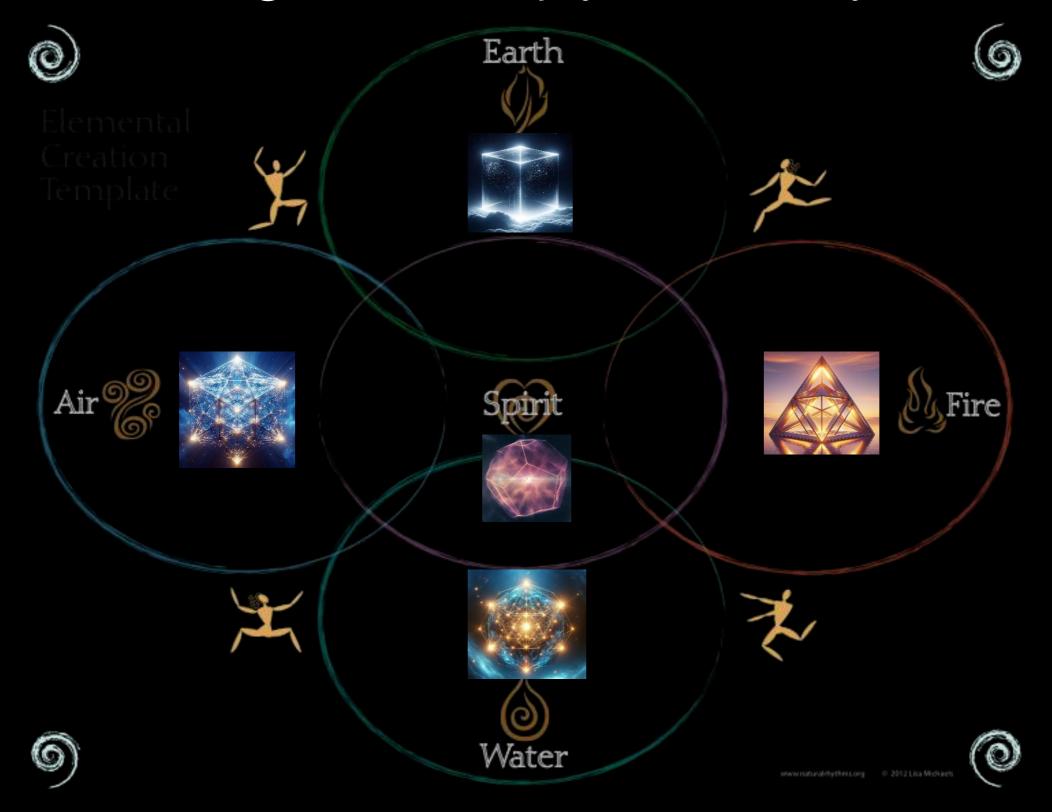

WHAT DOES IT HAVE TO SAY ABOUT CARING FOR YOUR OWN PERSONAL STRUCTURE AND HOW YOUR FREQUENCY AFFECTS IT AS A SOURCE LIGHT PRIESTESS? THE FIRST MATTER IS THE PRIMAL ONE THING OF THE EMERALD TABLET, THE PREEXISTING MATRIX OF MATTER BEFORE IT IS ACTED ON BY THE ONE MIND.

ACCORDING TO THE
ANCIENTS, THE FIRST
MATTER HAS A FOURFOLD
STRUCTURE WHICH THEY
ATTRIBUTED TO THE
EXISTENCE OF FOUR
ARCHETYPAL FORCES OR
ELEMENTS OF CREATION,
WHICH THEY NAMED
EARTH, WATER, AIR, AND
FIRE.

CARL JUNG BELIEVED THE FOUR ELEMENTS REPRESENT AN ARCHETYPAL QUARTERNITY OF THE HIGHEST ORDER, SO DEEPLY INGRAINED IN THE HUMAN PSYCHE THAT EACH OF US IS UNCONSCIOUSLY DRIVEN BY THE SEARCH FOR THE PERFECT BALANCE OR INTEGRATION OF THESE ELEMENTS IN OUR LIVES.

HE BELIEVED IT IS THE DEGREE OF DEVELOPMENT OF EACH OF THE FOUR ELEMENTS IN OUR PSYCHE, BALANCED WITH THE UNCONSCIOUS RETENTION OF THE REMAINING ELEMENTS, THAT DETERMINES OUR PERSONALITY AND ATTITUDE.