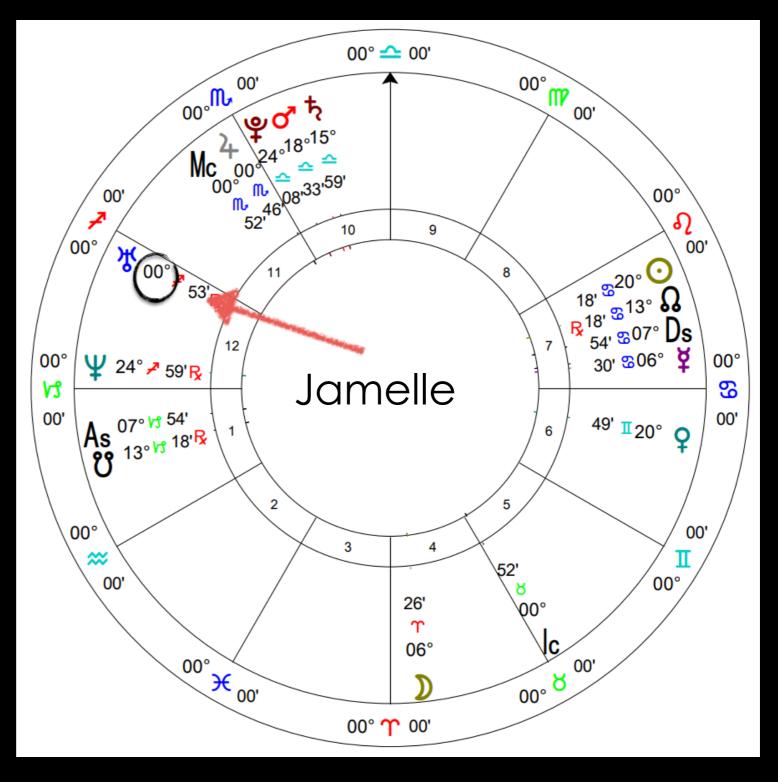

### The Universal Pillars.

This evening, we are specifically looking at Uranus. Uranus can help us find the Garden of Eden right in front of us. He gives us of those wonderful, maybe seemingly mundane experiences that remind us of why we are here and how glorious the Garden truly

is.

How has your time with your Invisible Garment, so far? Any issues?

URANUS ~ SUPPORT FOR YOUR AUTHENTIC SELF "Uranus is an electrical jolt-like energy that reminds us from time to time of our authentic self. Through Uranus's shocking reminders, we wake up and remember why we are here.

Uranus is often experienced as if it were an interruption in the normal programming of your daily life to bring a news update. It is live and in the moment.

The Uranus experience is paradoxical. It is simultaneously reminds you (personally) of who you are on the most essential levels, and it takes you out of your ego and puts your life in a much bigger arena. Brian Swimme, in The universe Story, talks about a concept that he calls the idea "worth risking everything for." It is this idea that makes the horse gallop wildly, makes the birds soar and dive daringly, and makes eople defy death to save another person from disaster. Uranus is the planet that holds deep memory of Who you Are on that level—it holds the idea for which you will risk everything. It brings you up out of your littleness and shows you the grand design of your unique blueprint.

Authenticity means that your actions, beliefs, and words are all perfectly consistent. We are rarely authentic. Very, very few people live authentically. But all of us, from time to time are struck, like a lightening bolt, with an authentic moment, and with those moments (Uranian moments) come deep memory of who we truly are.