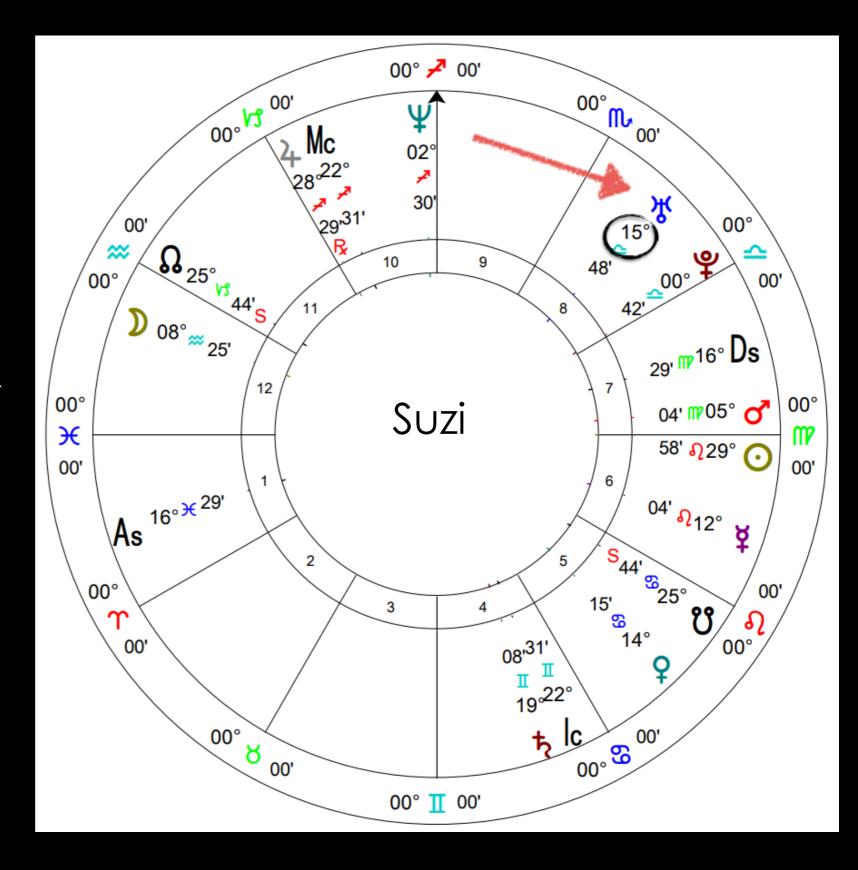

### The Universal Pillars.

This evening, we are specifically looking at Uranus. Uranus can help us find the Garden of Eden right in front of us. He gives us of those wonderful, maybe seemingly mundane experiences that remind us of why we are here and how glorious the Garden truly

is.

How has your time with your Invisible Garment, so far? Any issues?

URANUS ~ SUPPORT FOR YOUR AUTHENTIC SELF "Uranus is an electrical jolt-like energy that reminds us from time to time of our authentic self. Through Uranus's shocking reminders, we wake up and remember why we are here.

Uranus is often experienced as if it were an interruption in the normal programming of your daily life to bring a news update. It is live and in the moment.

The Uranus experience is paradoxical. It is simultaneously reminds you (personally) of who you are on the most essential levels, and it takes you out of your ego and puts your life in a much bigger arena. Brian Swimme, in The universe Story, talks about a concept that he calls the idea "worth risking everything for." It is this idea that makes the horse gallop wildly, makes the birds soar and dive daringly, and makes eople defy death to save another person from disaster. Uranus is the planet that holds deep memory of Who you Are on that level—it holds the idea for which you will risk everything. It brings you up out of your littleness and shows you the grand design of your unique blueprint.

Authenticity means that your actions, beliefs, and words are all perfectly consistent. We are rarely authentic. Very, very few people live authentically. But all of us, from time to time are struck, like a lightening bolt, with an authentic moment, and with those moments (Uranian moments) come deep memory of who we truly are.