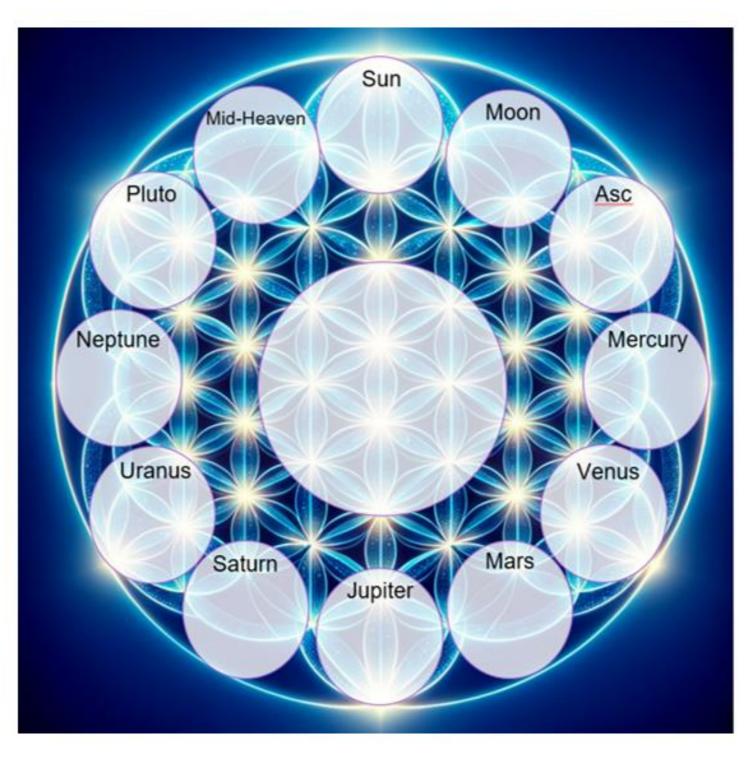

## A Little Review...as we mentioned last week...

Your **Sun** is your primary gift to life, what you came here to live. Your **Moon** is the most fundamental support you have for living your Sun/Purpose. The **Personal Pillars** are the parts of your personality that help you express your purpose. The **Universal Pillars**, which we are covering now, are the cosmic aspects of your life that hold you together, no matter what the world is throwing at you. **The Mid-Heaven**, as we will see is your connection to your soul—your direct path to remembering who you are on a level beyond human—your inspiration for taking a human incarnation at this time.

## You will want to begin this process now...

My main purpose is to live (SUN). (MOON) is my primary support in the project called "life." (ASCENDANT, MERCURY, VENUS AND MARS) create the personality through which I can best express SUN. (JUPITER, SATURN, URANUS, NEPTUNE, and PLUTO) are my cosmic silent partners in this venture. And it is on behalf of (MID-HEAVEN) that I deliver my blessing into form.

#### My Invisible Garment

My main purpose is to live (SUN). (MOON) is my primary support in the project called "life." (ASCENDANT, MERCURY, VENUS AND MARS) create the personality through which I can best express SUN. (JUPITER, SATURN, URANUS, NEPTUNE, and PLUTO) are my cosmic silent partners in this venture. And it is on behalf of (MID-HEAVEN) that I deliver my blessing into form.