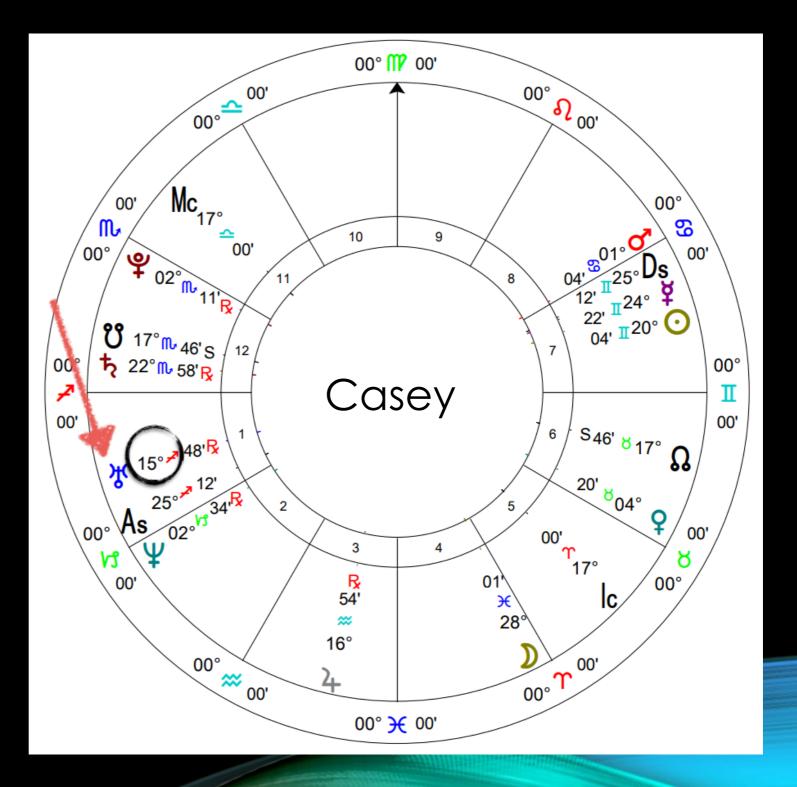

### The Universal Pillars.

This evening, we are specifically looking at Uranus. Uranus can help us find the Garden of Eden right in front of us. He gives us of those wonderful, maybe seemingly mundane experiences that remind us of why we are here and how glorious the Garden truly

is.

How has your time with your Invisible Garment, so far? Any issues?

URANUS ~ SUPPORT FOR YOUR AUTHENTIC SELF "Uranus is an electrical jolt-like energy that reminds us from time to time of our authentic self. Through Uranus's shocking reminders, we wake up and remember why we are here.

Uranus is often experienced as if it were an interruption in the normal programming of your daily life to bring a news update. It is live and in the moment.

The Uranus experience is paradoxical. It is simultaneously reminds you (personally) of who you are on the most essential levels, and it takes you out of your ego and puts your life in a much bigger arena. Brian Swimme, in The universe Story, talks about a concept that he calls the idea "worth risking everything for." It is this idea that makes the horse gallop wildly, makes the birds soar and dive daringly, and makes eople defy death to save another person from disaster. Uranus is the planet that holds deep memory of Who you Are on that level—it holds the idea for which you will risk everything. It brings you up out of your littleness and shows you the grand design of your unique blueprint.

Authenticity means that your actions, beliefs, and words are all perfectly consistent. We are rarely authentic. Very, very few people live authentically. But all of us, from time to time are struck, like a lightening bolt, with an authentic moment, and with those moments (Uranian moments) come deep memory of who we truly are.